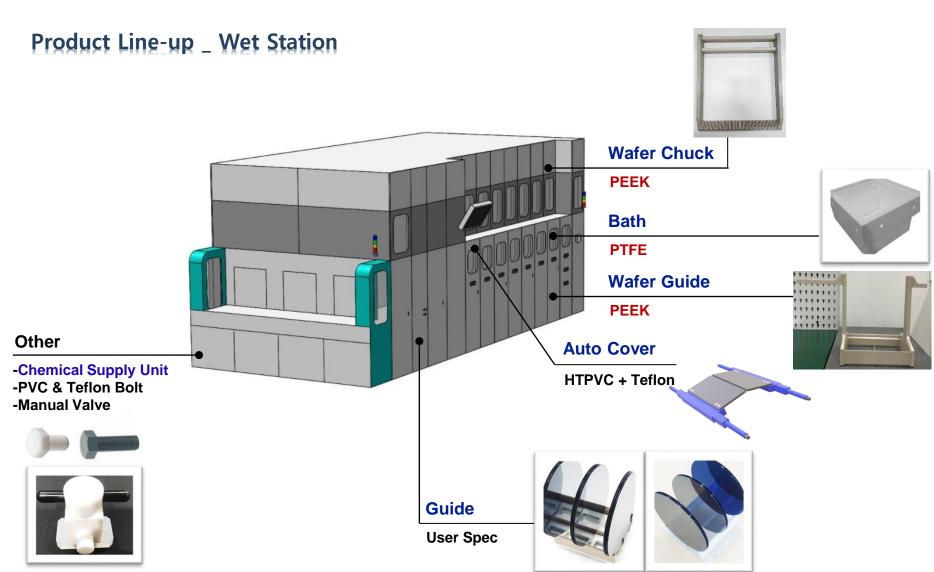

| Marker     | Qty | Spec               |
|----------|-----------------------------------------------|------------|-----|--------------------|
| A both 3 | Three<br>Dimension<br>Coordinate<br>Measuring | MERLIN1400 | 1   | <ul><li></li></ul> |



#### Machine \_ Introduction

| Item                                    | Description                           | Marker      | Qty | Spec                |
|-----------------------------------------|---------------------------------------|-------------|-----|---------------------|
| 47                                      | Machine<br>Vision<br>System           | LT3D QH4030 | 1   | <ul> <li></li></ul> |
| 1 2 1 1 1 1 1 1 1 1 1 1 1 1 1 1 1 1 1 1 | Illuminance<br>Measuring<br>Intrument | SJ-310      | 1   | <ul> <li></li></ul> |







#### Product Line-up \_ Spin Single





#### Product Line-up \_ Spin Single

◆ Material : PTFE, PP, etc.







- Spin Chuck (Table)
- ◆ Wafer size: 6", 8", 12"
- ♦ Material: PTFE, PP, PCTFE, PVC, PEEK, PVDF, etc.
- ♦ Mechanical Chuck, Vacuum Chuck, Bernoulli Chuck











### Product Line-up \_ Other





#### **PEEK & Urethan, Other Material**



- ◆ Material: PTFE, TFM, etc.
- Bellows Pump, Chemical Protection, Isolation etc.

# Thank You!

### TRUST IN CUSTOMER





#### (주)티아이씨텍

64-18, Ssangsongbuk-ro, Mado-myeon, Hwaeseong-si, Gyeonggi-do, Korea

T 031 355 4770 F 031 355 4771

E rnd@tic-tech.co.kr

H www.tic-tech.co.kr