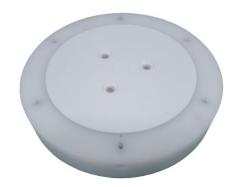

#### Product Line-up \_ Spin Single

#### Product Line-up \_ Spin Single

◆ Material : PTFE, PP, etc.

- Spin Chuck (Table)
- ◆ Wafer size: 6", 8", 12"
- ♦ Material: PTFE, PP, PCTFE, PVC, PEEK, PVDF, etc.
- ♦ Mechanical Chuck, Vacuum Chuck, Bernoulli Chuck