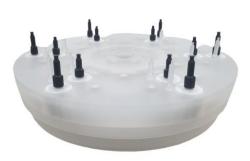

#### Product Line-up \_ Spin Single

#### Product Line-up \_ Spin Single

◆ Material : PTFE, PP, etc.

- Spin Chuck (Table)
- ◆ Wafer size: 6", 8", 12"
- ♦ Material: PTFE, PP, PCTFE, PVC, PEEK, PVDF, etc.
- ♦ Mechanical Chuck, Vacuum Chuck, Bernoulli Chuck