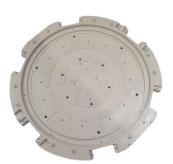

#### Product Line-up \_ Spin Single

#### Product Line-up \_ Spin Single

◆ Material : PTFE, PP, etc.

- Spin Chuck (Table)
- ◆ Wafer size: 6", 8", 12"
- ♦ Material: PTFE, PP, PCTFE, PVC, PEEK, PVDF, etc.
- ♦ Mechanical Chuck, Vacuum Chuck, Bernoulli Chuck