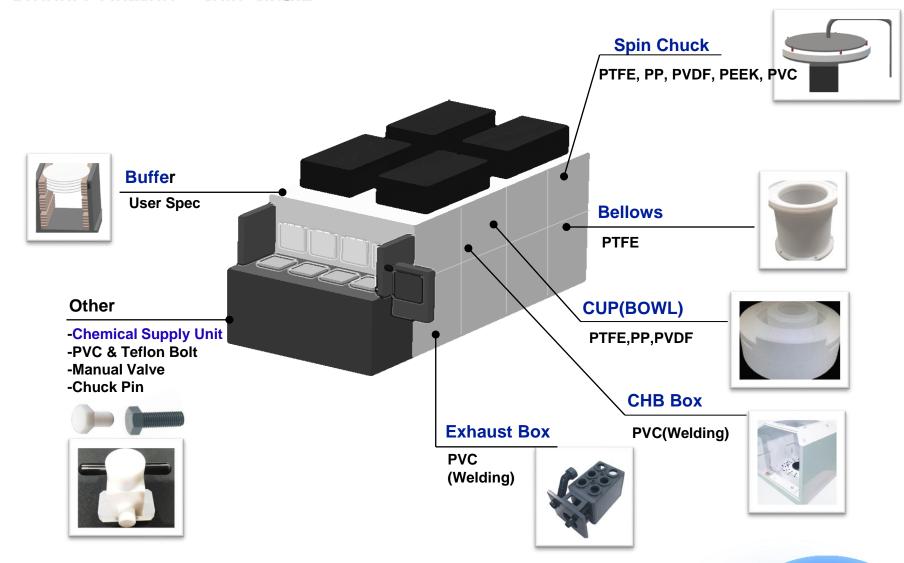

#### Product Line-up \_ Spin Single

#### Product Line-up \_ Spin Single

◆ Material : PTFE, PP, etc.

- Spin Chuck (Table)
- ◆ Wafer size: 6", 8", 12"
- ♦ Material: PTFE, PP, PCTFE, PVC, PEEK, PVDF, etc.
- ♦ Mechanical Chuck, Vacuum Chuck, Bernoulli Chuck

### Product Line-up \_ Other

#### **PEEK & Urethan, Other Material**

- ◆ Material: PTFE, TFM, etc.
- Bellows Pump, Chemical Protection, Isolation etc.